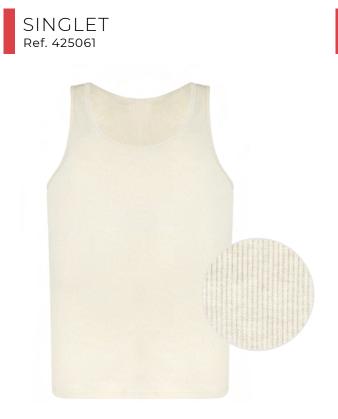

92% polyamide micro / 8% elastane

92% bamboo viscose / 8% elastane

95% lyocell (tencel) / 5% elastane

90% polyamide micro / 10% elastane

TEXDIA | UNDERWEAR

94% lyocell micro (tencel) / 6% elastane

43% cotton / 31% modal (tencel) / 16% viscose bamboo / 5% polyester / 5% elast