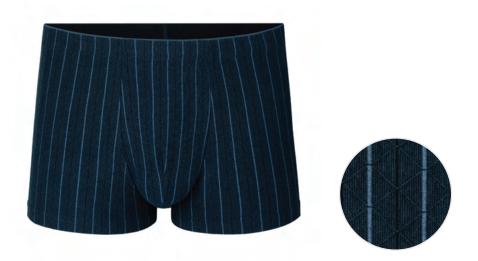

95% modal micro - 5% elastane



95% modal micro / 5% elastane

70% cotton / 25% modal (tencel) / 5% elastane





90% polyamide micro / 10% elastane





92% recycled polyamide micro / 8% elastane









90% polyamide micro / 10% elastane





63% viscose bamboo / 32% cotton / 5% elastane





48% lyocell (tencel) / 47% cotton / 5% elastane





95% cotton / 5% elastane





90% polyamide micro / 10% elastane





95% cotton / 5% elastane





48% organic cotton / 47% lyocell (tencel) / 5% elastane

TEXDIA | UNDERWEAR







90% polyamide micro / 10% elastane









50% cotton / 45% voscose bamboo / 5% elastane





46% lyocell (tencel) / 46% organic cotton / 8% elastane





45% cotton / 43% viscose bamboo / 7% polyester / 5% elast







56% recycled polyamide / 34% recycled polyester / 10% elas





47% cotton flamé / 24% lyocell (tencel) / 24% bamboo viscose / 5% elastane



48% cotton flamé / 47% lyocell (tencel) / 5% elastane



92% cotton / 8% elastane



52% cotton / 43% modal (tencel) / 5% elastane

92% cotton / 8% elastane





95% cotton / 5% elastane











46% recycled polyamide / 44% recycled polyester / 10% elastane





50% recycled polyamide / 40% recycled polyester / 10% elastane





92% polyamide micro / 8% elastane



92% bamboo viscose / 8% elastane





95% lyocell (tencel) / 5% elastane



90% polyamide micro / 10% elastane

TEXDIA | UNDERWEAR









94% lyocell micro (tencel) / 6% elastane





43% cotton / 31% modal (tencel) /