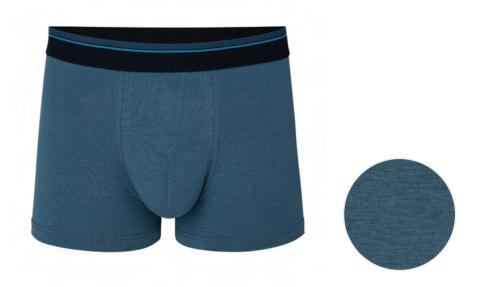

95% modal micro - 5% elastane



95% modal micro / 5% elastane

70% cotton / 25% modal (tencel) / 5% elastane





90% polyamide micro / 10% elastane





92% recycled polyamide micro / 8% elastane









90% polyamide micro / 10% elastane





63% viscose bamboo / 32% cotton / 5% elastane





48% lyocell (tencel) / 47% cotton / 5% elastane





95% cotton / 5% elastane





90% polyamide micro / 10% elastane





95% cotton / 5% elastane





48% organic cotton / 47% lyocell (tencel) / 5% elastane

TEXDIA | UNDERWEAR







90% polyamide micro / 10% elastane









50% cotton / 45% voscose bamboo / 5% elastane





46% lyocell (tencel) / 46% organic cotton / 8% elastane





45% cotton / 43% viscose bamboo / 7% polyester / 5% elast







56% recycled polyamide / 34% recycled polyester / 10% elas





47% cotton flamé / 24% lyocell (tencel) / 24% bamboo viscose / 5% elastane



48% cotton flamé / 47% lyocell (tencel) / 5% elastane



92% cotton / 8% elastane



52% cotton / 43% modal (tencel) / 5% elastane

92% cotton / 8% elastane





95% cotton / 5% elastane











46% recycled polyamide / 44% recycled polyester / 10% elastane





50% recycled polyamide / 40% recycled polyester / 10% elastane





92% polyamide micro / 8% elastane



92% bamboo viscose / 8% elastane





95% lyocell (tencel) / 5% elastane



90% polyamide micro / 10% elastane

TEXDIA | UNDERWEAR









94% lyocell micro (