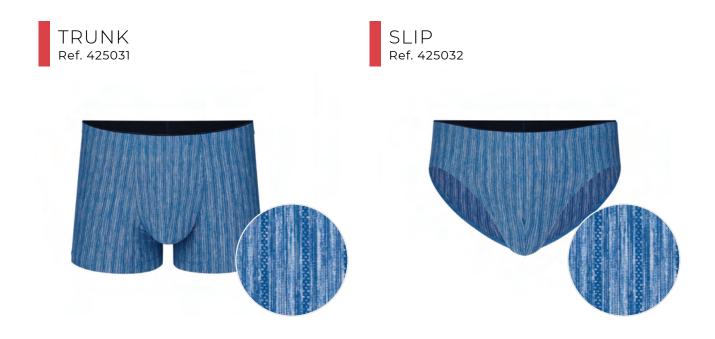

95% modal micro - 5% elastane



95% modal micro / 5% elastane

70% cotton / 25% modal (tencel) / 5% elastane





90% polyamide micro / 10% elastane





92% recycled polyamide micro / 8% elastane









90% polyamide micro / 10% elastane





63% viscose bamboo / 32% cotton / 5% elastane





48% lyocell (tencel) / 47% cotton / 5% elastane





95% cotton / 5% elastane





90% polyamide micro / 10% elastane





95% cotton / 5% elastane





48% organic cotton / 47% lyocell (tencel) / 5% elastane

TEXDIA | UNDERWEAR







90% polyamide micro / 10% elastane









50% cotton / 45% voscose bamboo / 5% elastane





46% lyocell (tencel) / 46% organic cotton / 8% elastane





45% cotton / 43% viscose bamboo / 7% polyester / 5% elast







56% recycled polyamide / 34% recycled polyester / 10% elas





47% cotton flamé / 24% lyocell (tencel) / 24% bamboo viscose / 5% elastane



48% cotton flamé / 47% lyocell (tencel) / 5% elastane



92% cotton / 8% elastane



52% cotton / 43% modal (tencel) / 5% elastane

92% cotton / 8% elastane





95% cotton / 5% elastane











46% recycled polyamide / 44% recycled polyester / 10% elastane





50% recycled polyamide / 40% recycled polyester / 10% elastane





92% polyamide micro / 8% elastane



92% bamboo viscose / 8% elastane





95% lyocell (tencel) / 5% elastane



90% polyamide micro / 10% elastane

TEXDIA | UNDERWEAR









94% lyocell micro (tencel) / 6% elastane





43% cotton / 31% modal (tencel) / 16% viscose bamboo / 5% polyester / 5% elast





56% viscose bam