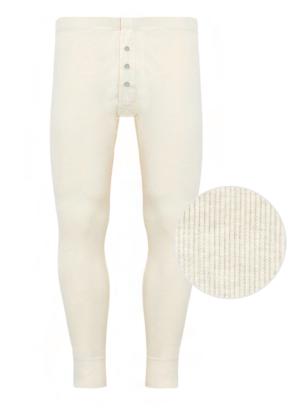

92% polyamide micro / 8% elastane

92% bamboo viscose / 8% elastane

95% lyocell (tencel) / 5% elastane

90% polyamide micro / 10% elastane

TEXDIA | UNDERWEAR

94% lyocell micro (tencel) / 6% elastane

43% cotton / 31% modal (tencel) / 16% viscose bamboo / 5% polyester / 5% elast