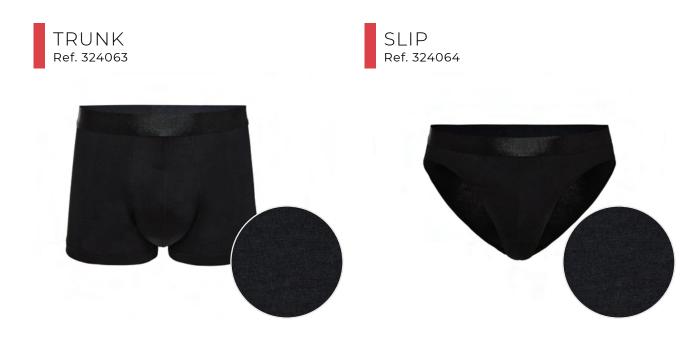

TEXDIA | UNDERWEAR

90% polyamide micro / 10% elastane

50% cotton / 45% voscose bamboo / 5% elastane

46% lyocell (tencel) / 46% organic cotton / 8% elastane

45% cotton / 43% viscose bamboo / 7% polyester / 5% elast