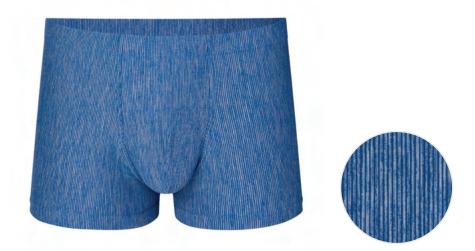

95% modal micro - 5% elastane



95% modal micro / 5% elastane

70% cotton / 25% modal (tencel) / 5% elastane





90% polyamide micro / 10% elastane





92% recycled polyamide micro / 8% elastane









90% polyamide micro / 10% elastane





63% viscose bamboo / 32% cotton / 5% elastane





48% lyocell (tencel) / 47% cotton / 5% elastane





95% cotton / 5% elastane





90% polyamide micro / 10% elastane





95% cotton / 5% elastane





48% organic cotton / 47% lyocell (tencel) / 5% elastane

TEXDIA | UNDERWEAR







90% polyamide micro / 10% elastane









50% cotton / 45% voscose bamboo / 5% elastane





46% lyocell (tencel) / 46% organic cotton / 8% elastane





45% cotton / 43% viscose bamboo / 7% polyester / 5% elast







56% recycled polyamide / 34% recycled polyester / 10% elas





47% cotton flamé / 24% lyocell (tencel) / 24% bamboo viscose / 5% elastane



48% cotton flamé / 47% lyocell (tencel) / 5% elastane



92% cotton / 8% elastane



52% cotton / 43% modal (tencel) / 5% elastane

92% cotton / 8% elastane





95% cotton / 5% elastane











46% recycled polyamide / 44% recycled polyester / 10% elastane





50% recycled polyamide / 40% recycled polyester / 10% elastane





92% polyamide micro / 8% elastane



92% bamboo viscose / 8% elastane





95% lyocell (tencel) / 5% elastane



90% polyamide micro / 10% elastane

TEXDIA | UNDERWEAR









94% lyocell micro (tencel) / 6% elastane





43% cotton / 31% modal (tencel) / 16% viscose bamboo / 5% polyester / 5% elast





56% viscose b