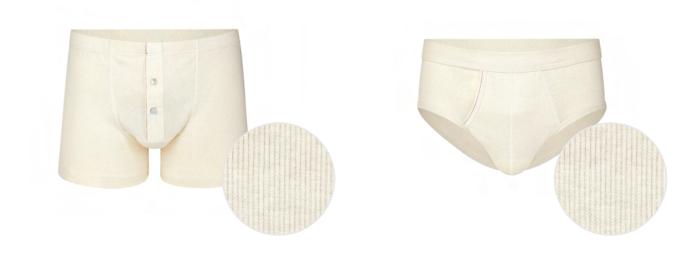

92% polyamide micro / 8% elastane

92% bamboo viscose / 8% elastane

95% lyocell (tencel) / 5% elastane

90% polyamide micro / 10% elastane

TEXDIA | UNDERWEAR

94% lyocell micro (tencel) / 6% elastane

43% cotton / 31% modal (tencel) / 16% viscose bamboo / 5% polyester / 5% elast